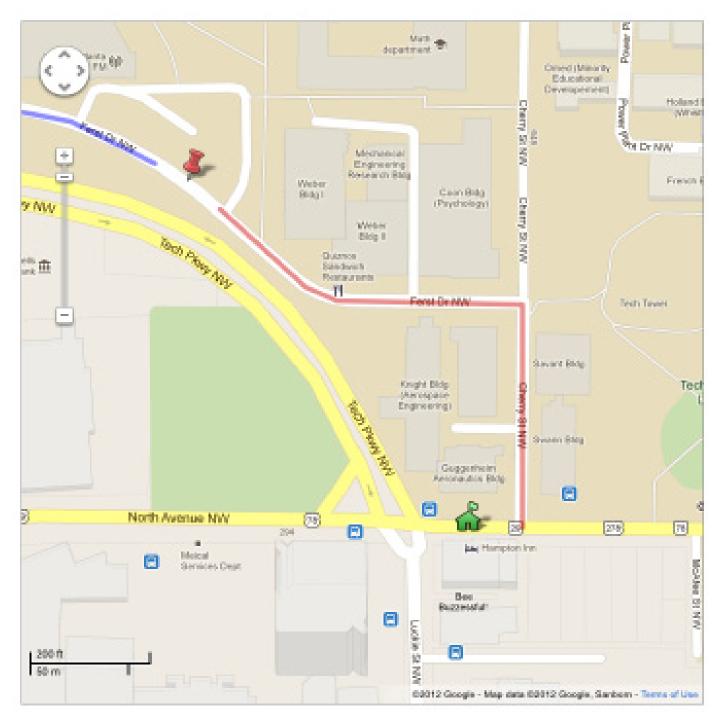

# Walk from last Trolley stop to Hampton Inn

6. Get off at the last stop on Ferst Drive, and head toward Cherry Street. Make a right onto Cherry Street, cross the street and you will see the Hampton Inn on your right.

Georgia Tech Hampton Inn Address: 244 North Avenue Northwest, Atlanta, GA (404) 881-0881