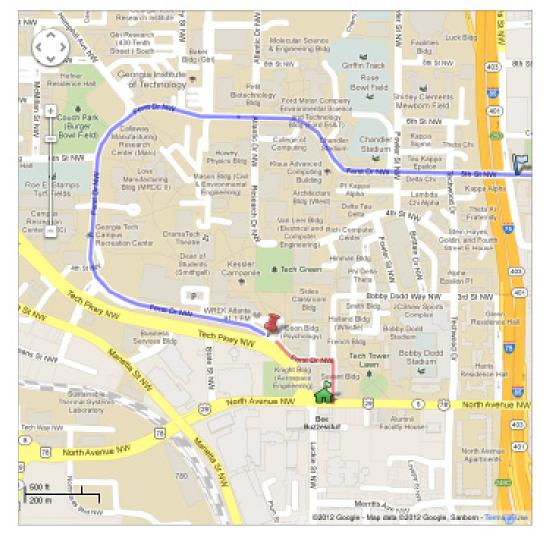

## Overview Map from Marta top to Hotel

6. Get off at the last stop on Ferst Drive, and head toward Cherry Street. Make a right onto Cherry Street, cross the street and you will see the Hampton Inn on your right.

Georgia Tech Hampton Inn Address: 244 North Avenue Northwest, Atlanta, GA (404) 881-0881