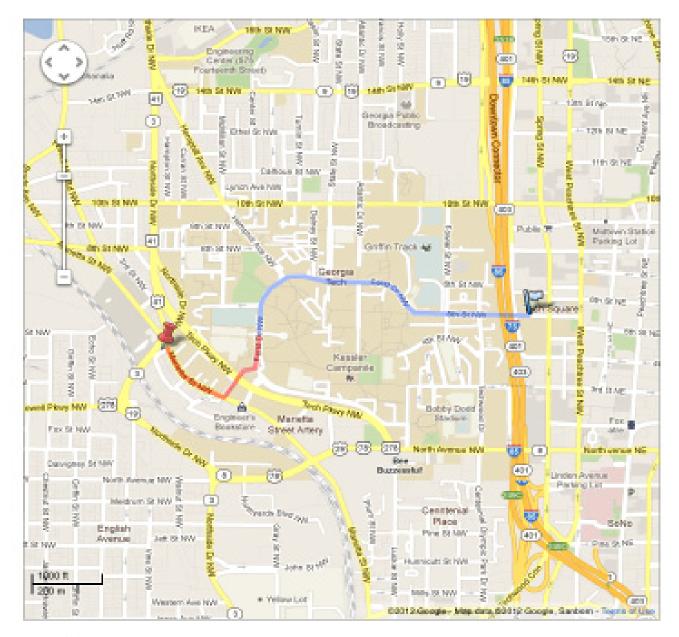

# Walk from last Trolley stop to Hampton Inn

6. Get off at the last stop on Ferst Drive, and head toward Cherry Street. Make a right onto Cherry Street, cross the street and you will see the Hampton Inn on your right.

Georgia Tech Hampton Inn Address: 244 North Avenue Northwest, Atlanta, GA (404) 881-0881