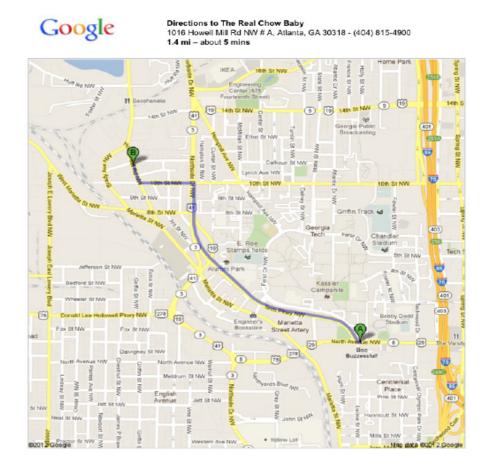

### cabi

Public : Diviews Created on Mar 12 : By : Updated < 1 minute ago

Directions to Restaurant from Hotel:

The conference dinner will be held on Thursday April 12th at 7:30pm. Dinner will be held at Chow Baby. You can get to the restaurant by taking the Hotel shuttle, sharing a taxi, or driving.

If you plan to take the shuttle, please meet at the Hotel Lobby by 7:15pm. The shuttle can accommodate a total of 10 people.

The address for Chow Baby is: 1016 Howell Mill Rd NW # A Atlanta, GA 30318 (404) 815-4900

#### Hampton Inn Atlanta-Georgia Tech-Downtown

244 North Avenue Northwest, Atlanta, GA 30313 - (404) 881-0881

|   | 1. Head west on North Avenue NW toward Luckie St NW                                  | go 39 ft<br>total 39 ft   |
|---|--------------------------------------------------------------------------------------|---------------------------|
| Þ | 2. Take the 1st right onto Tech Pkwy NW<br>About 2 mins                              | go 0.9 mi<br>total 0.9 mi |
|   | 3. Continue onto Northside Dr NW<br>About 1 min                                      | go 0.1 mi<br>total 1.1 mi |
| ٦ | 4. Turn left onto <b>10th St NW</b><br>About 1 min                                   | go 0.2 mi<br>total 1.3 mi |
| Þ | 5. Take the 2nd right onto Howell Mill Rd NW<br>Destination will be on the left      | go 427 ft<br>total 1.4 mi |
| P | The Real Chow Baby<br>1016 Howell Mill Rd NW # A, Atlanta, GA 30318 - (404) 815-4900 |                           |