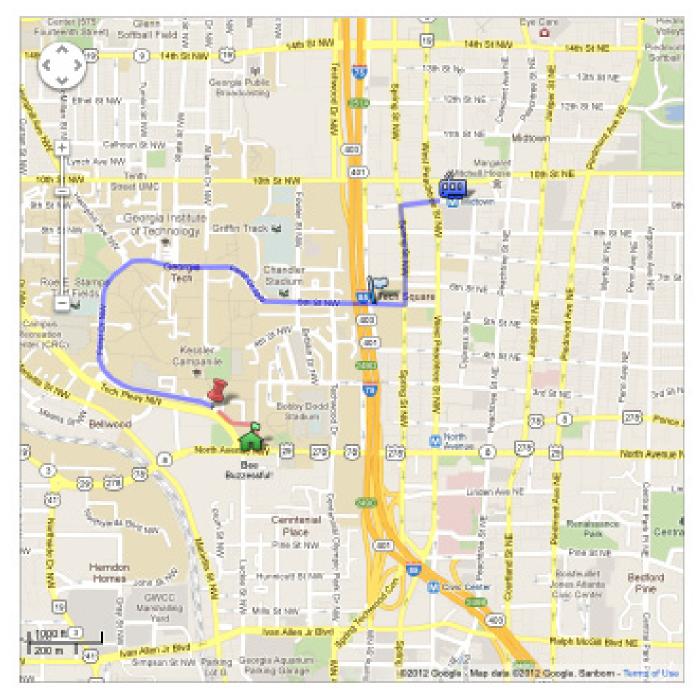

## Overview Map from Marta top to Hotel

2. In the Airport MARTA station, board any northbound train. (gold or red)

- Other option: Taxi's are always available, at your expense

3. Disembark at the Midtown Station (N4). Exit to Peachtree Place (follow signs to Tech Trolley).

4. Board the Tech Trolley.

The Tech Trolley will run 5:45 a.m. until 11:30 p.m., Monday through Friday at 4 minute intervals. Saturday: 10 a.m. to 6 p.m., and Sunday: 3 p.m. to 11 p.m.

5. Inform the driver that you'd like to get off at the last stop on Ferst Drive

6. Get off at the last stop on Ferst Drive, and head toward Cherry Street. Make a right onto Cherry Street, cross the street and you will see the Hampton Inn on your right.

Georgia Tech Hampton Inn Address: 244 North Avenue Northwest, Atlanta, GA (404) 881-0881