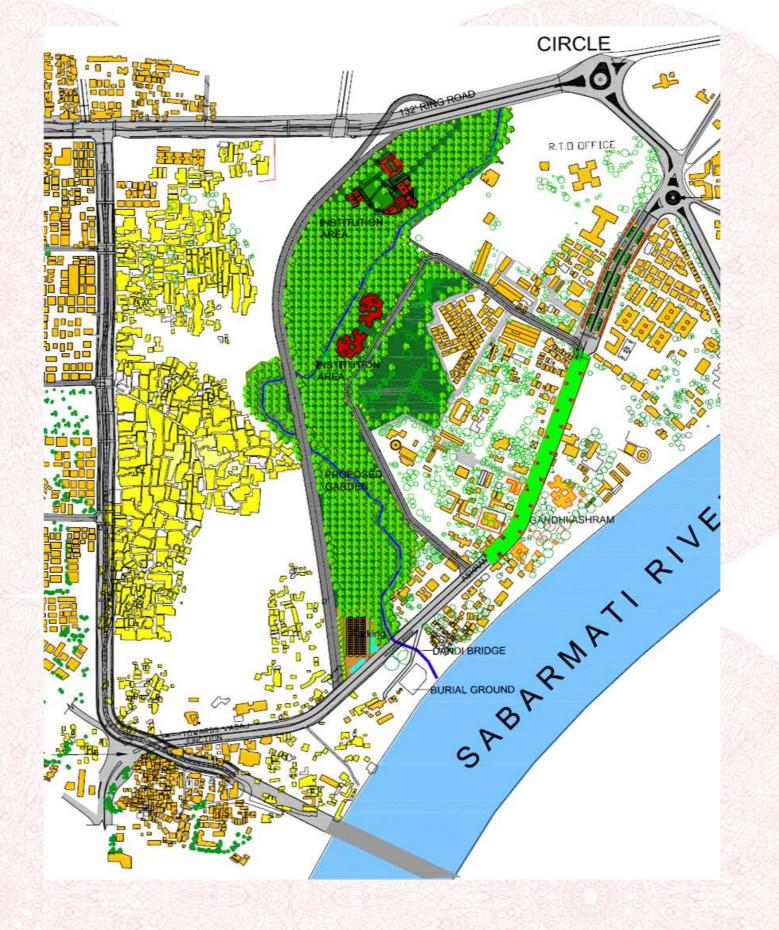

#### Redevelopment

Current Plans
City Development Plan
Bus Rapid Transit System
Sabarmati Riverfront Development
Project
Proposed Plans
Ashram Redevelopment Plan
Metro Rail Transit Plan

Proposed Ashram Development

Sabarmati Riverfront Redevelopment

Ashram Road

Ashram Road / Sabarmati Riverfront

Questions?