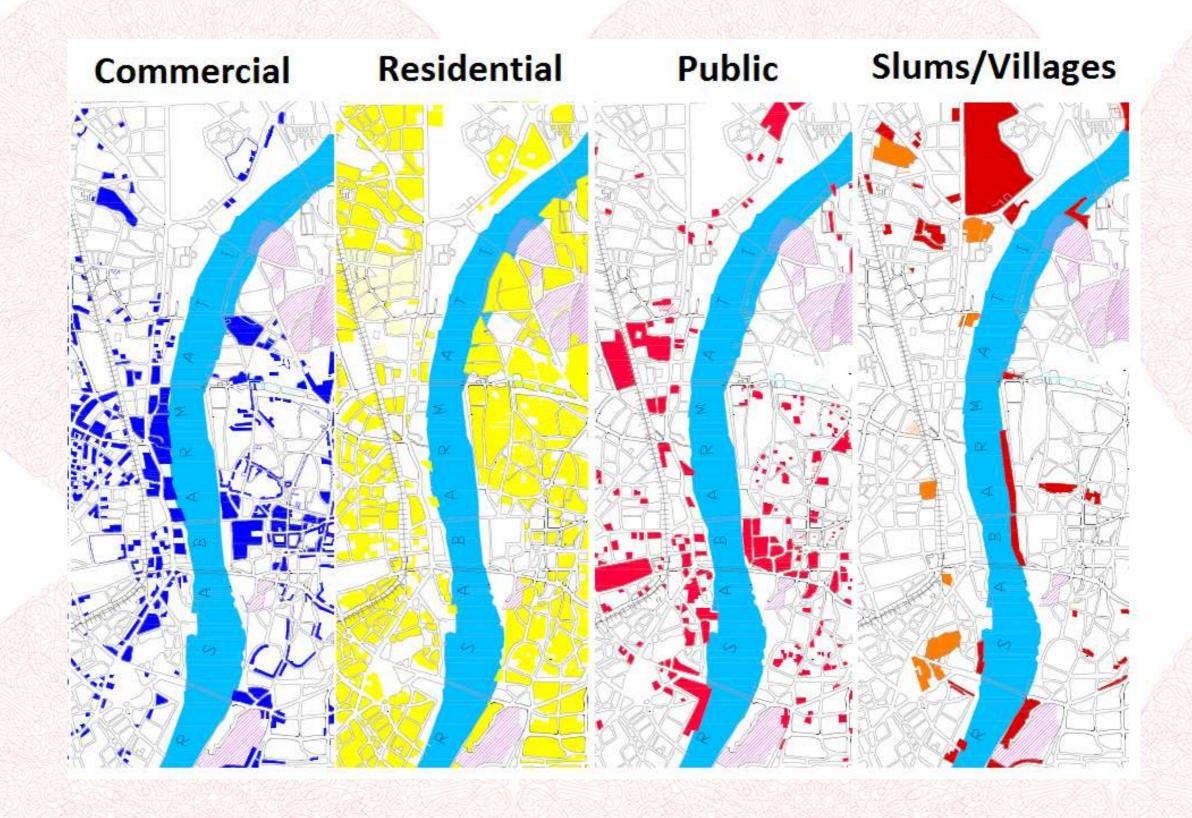

igure 14. Marking original plots on the Survey



Figure 19. Delineation of final plots in the Town Planning Scheme

"To effectively manage the new growth implies that... Irregular land holdings and plots will have to be given regular shapes; they must be ordered;... infrastructure services must be provided."

-Shirley Ballaney, World Bank Report 2008



















Role of CEPT University

# Studio Projects





Thaltej Village











Thaltej



# Vastrapur Before and After



No Build



Improvement



#### Redevelopment





Current Plans
City Development Plan
Bus Rapid Transit System
Sabarmati Riverfront Development
Project
Proposed Plans
Ashram Redevelopment Plan
Metro Rail Transit Plan



Proposed Ashram Development





Sabarmati Riverfront Redevelopment







Ashram Road



Ashram Road / Sabarmati Riverfront



Questions?